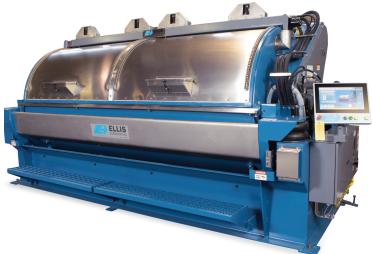

# SIDELOADER WASHER/EXTRACTOR

Available with Uptime®

# **PRODUCT OVERVIEW**

The Ellis Sideloading Washer/Extractor is the trusted "workhorse of the industry," combining high capacity with a compact design for efficient use in industrial laundry settings. Available in 450, 675, and 900 lbs models, it combines high capacity with a compact footprint, ideal for facilities focused on efficiency and space optimization. It features a full-access cylinder for safer and faster loading

and unloading, multiple voltage options, and variable-speed hydraulic drives to handle different fabric types with precision. The Sideloading Washer/Extractor meets rigorous demands and delivers consistent, high-quality performance, making it a trusted asset in high-volume industrial laundry environments.