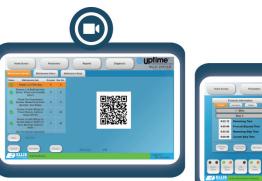

# More Than Data, Diagnostics & Alerts

Uptime<sup>®</sup> goes beyond diagnostics. Uptime provides pinpoint location of problems and on-demand step-by-step video support for quick fixes right on the production floor.

- **Maintenance Video Library:** Scanning QR codes provides step-by-step video tutorials for maintenance, enabling quick access to troubleshooting and repair guidance on the production floor.
- Bridging the Knowledge Gap: Captures and preserves essential knowledge through standardized training and on-demand resources, addressing workforce challenges like retiring employees and skill transfer.
- **Real-Time Monitoring and Alerts:** Enables continuous oversight of equipment performance, minimizing unexpected downtime.
- Preventative Maintenance: Supports proactive machine health assessments to prevent issues before they occur, extending equipment lifespan.

- **Remote Accessibility:** With client authorization, Ellis securely analyzes and troubleshoots systems remotely, ensuring efficient support from any location.
- Automated Data Collection, Insights and Reporting: Collects and analyzes operational data to optimize machine efficiency while facilitating the transfer and analysis of key metrics, such as water and energy usage, to support informed decision-making and conservation efforts.