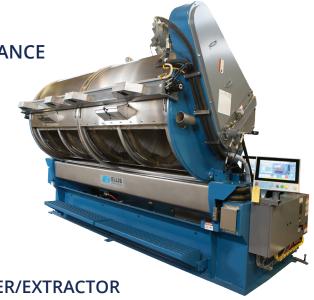

# SIDELOADER WASHER/EXTRACTOR

Available with Uptime®

# **PRODUCT OVERVIEW**

The Ellis Sideloading Washer/Extractor is the trusted "workhorse of the industry," combining high capacity with a compact design for efficient use in industrial laundry settings. Available in 450, 675, and 900 lbs models, it combines high capacity with a compact footprint, ideal for facilities focused on efficiency and space optimization. It features a full-access cylinder for safer and faster loading

and unloading, multiple voltage options, and variable-speed hydraulic drives to handle different fabric types with precision. The Sideloading Washer/Extractor meets rigorous demands and delivers consistent, high-quality performance, making it a trusted asset in high-volume industrial laundry environments.