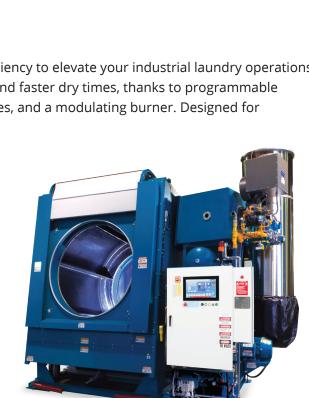

# PRODUCT OVERVIEW

Our quietest dryer ever combines exceptional speed and efficiency to elevate your industrial laundry operations. The Whisper Dryer delivers unmatched energy optimization and faster dry times, thanks to programmable settings, advanced precision controls, variable frequency drives, and a modulating burner. Designed for consistent, low-energy performance, it features unique safety

measures and near-silent operation. With high production capacity and reduced energy costs, the Whisper Dryer ensures a smooth, quiet, and efficient experience in any industrial setting.

## **PRODUCT FEATURES**

- · Capable of 1500 BTUs/lbs of water removed
- 450-675 and 800 lb capacities available
- · Automated safety sprinkler monitoring
- No belt, no multi-sheave, no-squeal for quieter operation
- Oversize blower for noise reduction and efficiency
- Modulating burner, VFD on basket and blower
- Low NOx burner (optional)