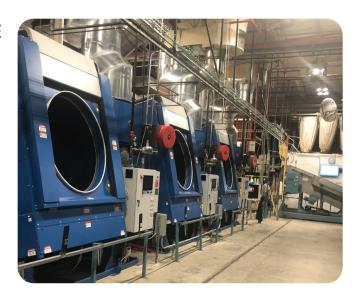

and reduced energy costs, the Whisper Dryer ensures a smooth, quiet, and efficient experience in any industrial setting.

## **PRODUCT FEATURES**

- · Capable of 1500 BTUs/lbs of water removed
- 450-675 and 800 lb capacities available
- · Automated safety sprinkler monitoring
- No belt, no multi-sheave, no-squeal for quieter operation
- Oversize blower for noise reduction and efficiency
- Modulating burner, VFD on basket and blower
- Low NOx burner (optional)



EllisLudell



#### CALIBRATE YOUR DRYER PERFORMANCE

- · Program with inlet algorithm or moisture content
- Program for optimal efficiency, reduced dry time or both
- Program speed for different types of fabric
- · Selection of 165, 192 or 250 cubic foot cylinders
- Continuous oversight and reporting of performance with Uptime®



#### BENEFITS WITH AN ELLISLUDELL INDUSTRIAL WHISPER DRYER

## **Quiet, No-Squeal Operation**

Designed without belt drives or multi-sheaves to operate at 70-72 decibels.

#### **Faster Drying Times**

Oversize blower and programmable exhaust up to 12,000 CFM evacuate moisture faster than other industrial dryers.

#### **Optimum Efficiency**

Axial airflow, insulated frame, modulating burner, and VFD on basket and blower maximize energy efficiency.

#### **Safety First**

Automated safety sprinkler monitoring, roll-up door design and guarded rotating components support safe operation.



# **More Than Data, Diagnostics & Alerts**

Uptime<sup>®</sup> goes beyond diagnostics. Uptime provides pinpoint location of problems and on-demand step-by-step video support for quick fixes right on the