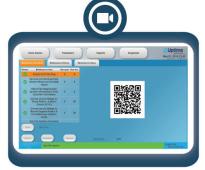

# **More Than Data, Diagnostics & Alerts**

Uptime<sup>®</sup> goes beyond diagnostics. Uptime provides pinpoint location of problems and on-demand step-by-step video support for quick fixes right on the production floor.

- Maintenance Video Library: Scanning QR codes provides step-by-step video tutorials for maintenance, enabling quick access to troubleshooting and repair guidance on the production floor.
- Bridging the Knowledge Gap: Captures and preserves essential knowledge through standardized training and on-demand resources, addressing workforce challenges like retiring employees and skill transfer.
- Real-Time Monitoring and Alerts: Enables continuous oversight of equipment performance, minimizing unexpected downtime.
- Preventative Maintenance: Supports proactive machine health assessments to prevent issues before they occur, extending equipment lifespan.